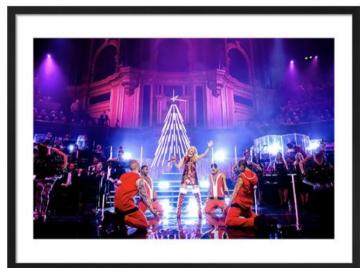

#### Kylie Minogue prints available to buy now

Add some extra sparkle to this year's festivities with a special Kylie Minogue print, shot by photographer Christie Goodwin during Kylie's glittering Christmas show at the Hall