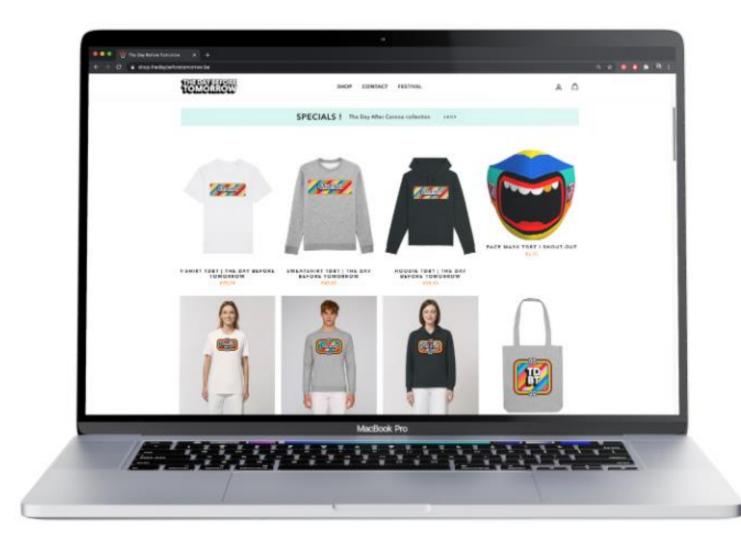

## Most typical items for Print on Demand

APPAREL

**STATIONERY** 

BOOKS

WALL ART

Most Print on Demand suppliers will be able to do the following:

- 1. Be free to set up an account
- 2. Be able to connect to your eCommerce store
- 3. Provide a product mock up generator
- 4. Provide an integration to automate your orders from your online shop
- 5. Take care of the fulfilment and shipping

6. Provide profitable product margins