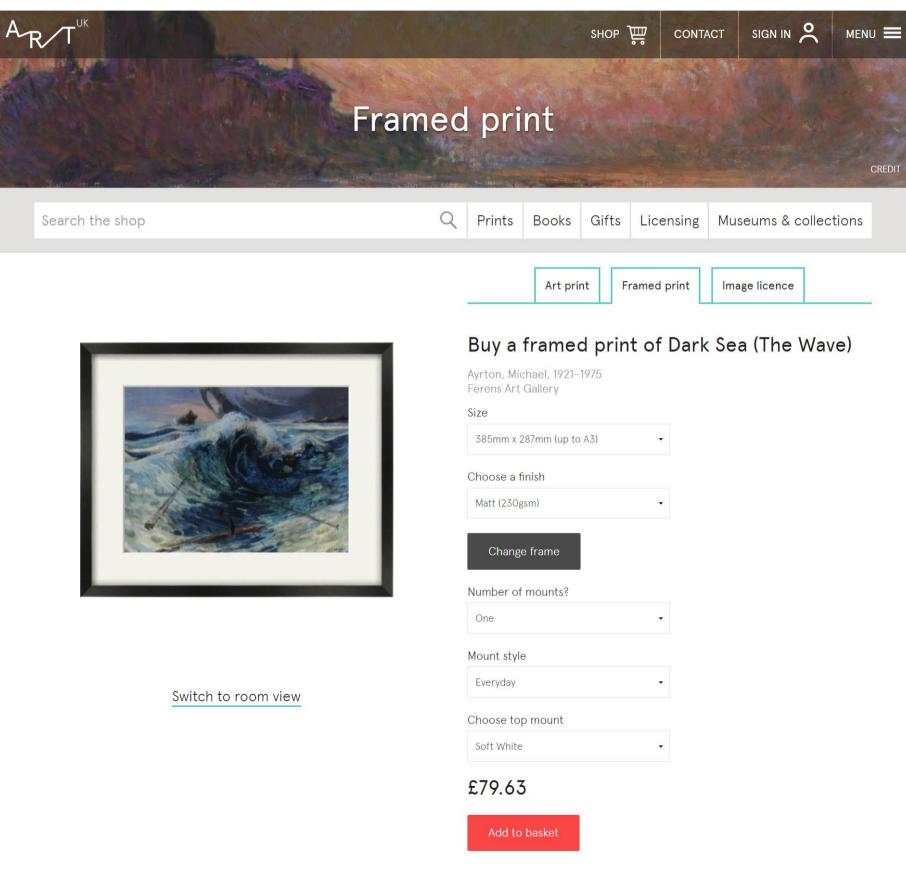

### THE DREAM-GICLEE PRINT

£40.00

Tax included.

| SIZE                                             | QUAN | QUANTITY |   |  |  |  |  |  |
|--------------------------------------------------|------|----------|---|--|--|--|--|--|
| A4- 21.1 cm x 29.9 cm, 8.3 inches x 11.8 inche 🔻 | Ŧ    | 1        | + |  |  |  |  |  |
| ADD TO CART                                      |      |          |   |  |  |  |  |  |
| Buy with <b>PayPal</b>                           |      |          |   |  |  |  |  |  |
| More payment options                             |      |          |   |  |  |  |  |  |