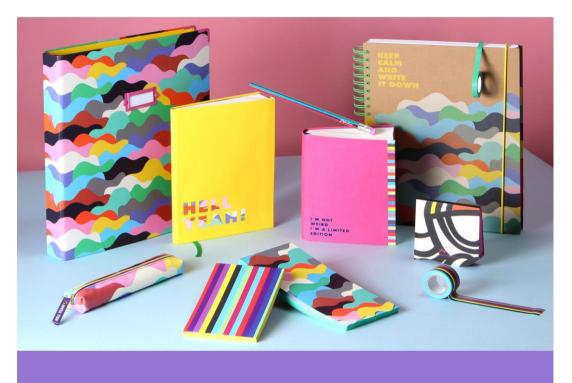

## Most typical items for Print on Demand

APPAREL

**STATIONERY** 

BOOKS

WALL ART