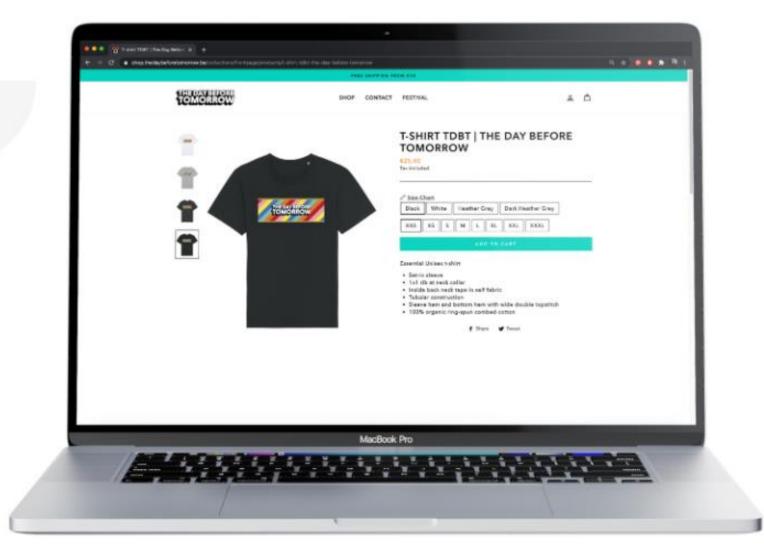

## Most typical items for Print on Demand

APPAREL

**STATIONERY** 

BOOKS

WALL ART

Most Print on Demand suppliers will be able to do the following:

- 1. Be free to set up an account
- 2. Be able to connect to your eCommerce store
- 3. Provide a product mock up generator
- 4. Provide an integration to automate your orders from your online shop
- 5. Take care of the fulfilment and shipping

6. Provide profitable product margins