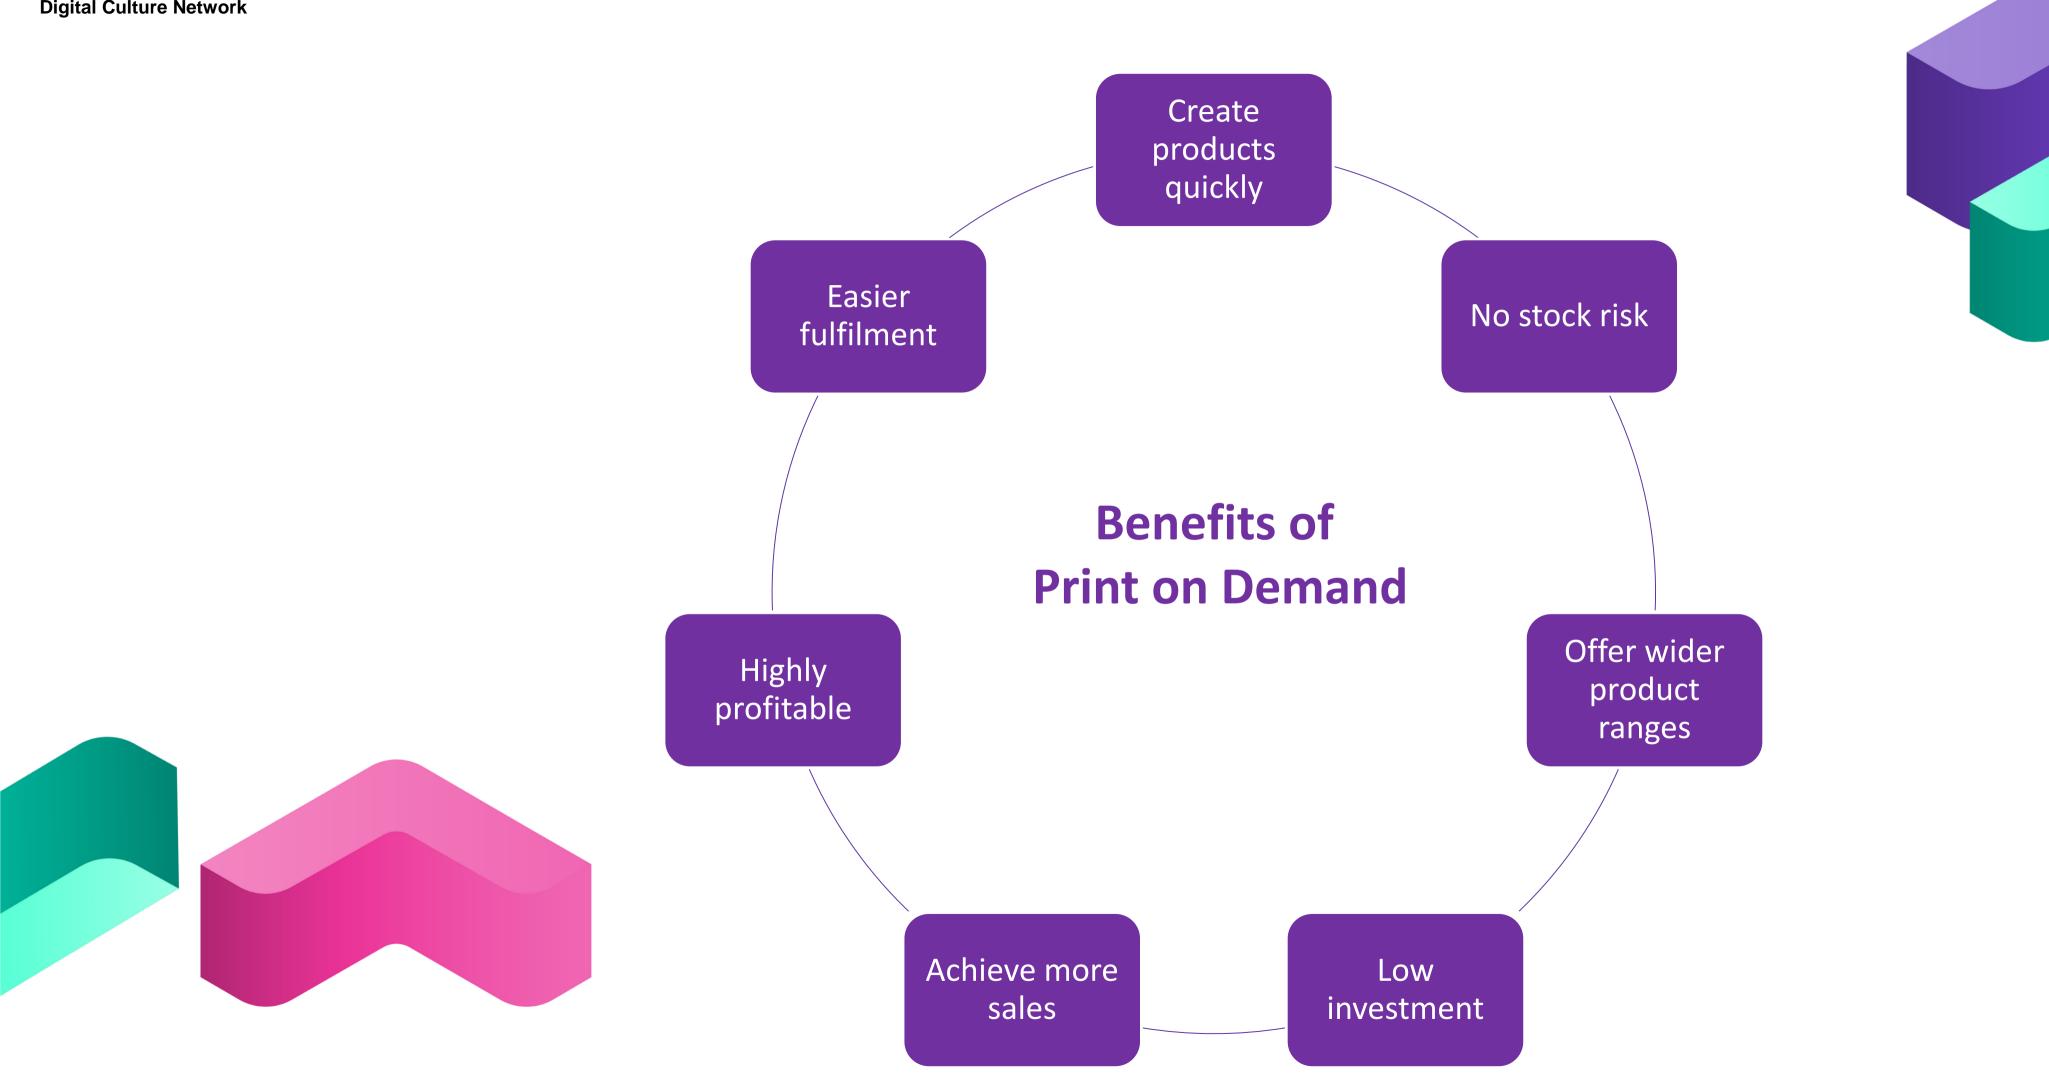

#### **Print on Demand <u>Pros</u>:**

- Create a range of products quickly
- The supplier deals with the Shipping and fulfilment
- Low investment as no stock inventory held
- o Test ideas at low risk
- Agile business model