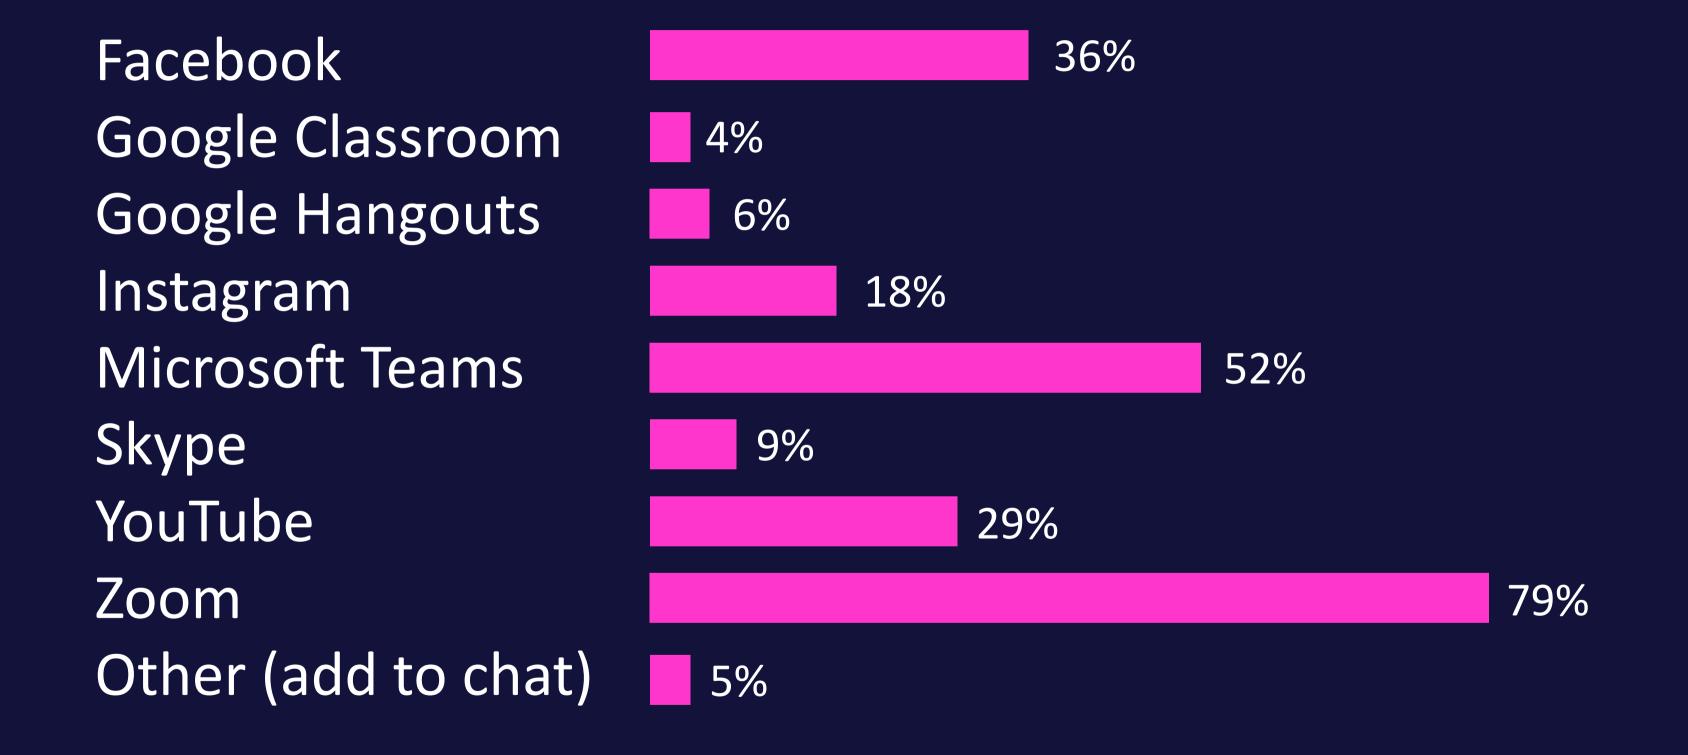

## Question time!

What platforms do you use to deliver live events?

(if "Other" pop it in the chat)

digitalculturenetwork.org.uk

18