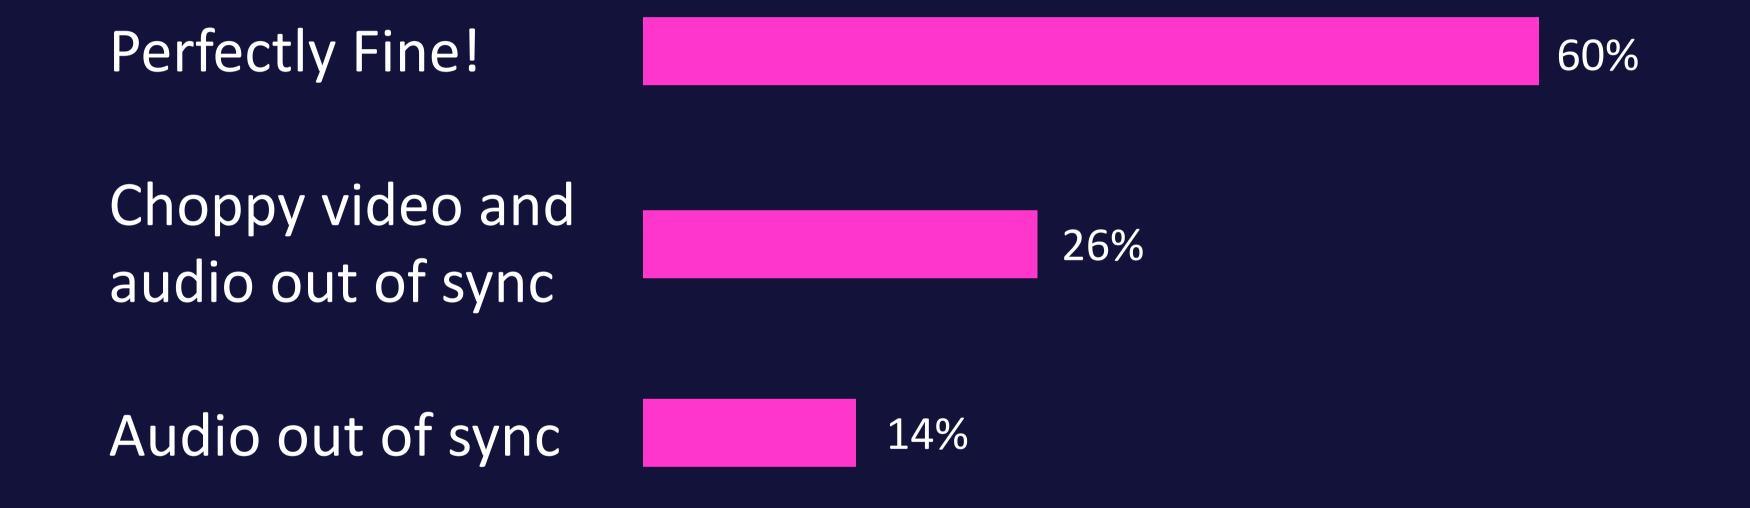

our organisation thrive and engage with your audience. Read on to

Social Media









Social Media

Haydn Corrodus · 2 months ago

## Question time!

What was the best online event you've attended?

Why was it good?





Promotion and registration



Challenges of delivery



Platforms and functionality



Technical setup



Accessibility





# Promotion and registration

- Schedule well in advance
- Capture attendee details using registration platforms such as Eventbrite
- Ask what questions your audience would like answered in the session
- Set the expectation



















# Challenges of online delivery

- Attendee live experience
- Accessible for all
- Gauging understanding of topic
- Interaction and engagement









## YouTube Embed



## Question time!

How was that?





digitalculturenetwork.org.uk

12

# File saved on computer



## Question time!

Any better?





digitalculturenetwork.org.uk

15



Promotion and registration



Challenges of delivery



Platforms and functionality



Technical setup



Accessibility



Post-event follow up



## Question time!

What platforms do you use to deliver live events?

(if "Other" pop it in the chat)



digitalculturenetwork.org.uk

18

## Online platforms







## Taking your physical event virtual?

Learn how to host user conferences, executive briefing centers, customer and prospect events, webinars, or training sessions virtually over Zoom.

Learn how to host a world-class virtual event today



Zoom Meeting

1

















Search

#GoogleAnalytics #DigitalMarketing #DigitalCultureNetwork

Google An