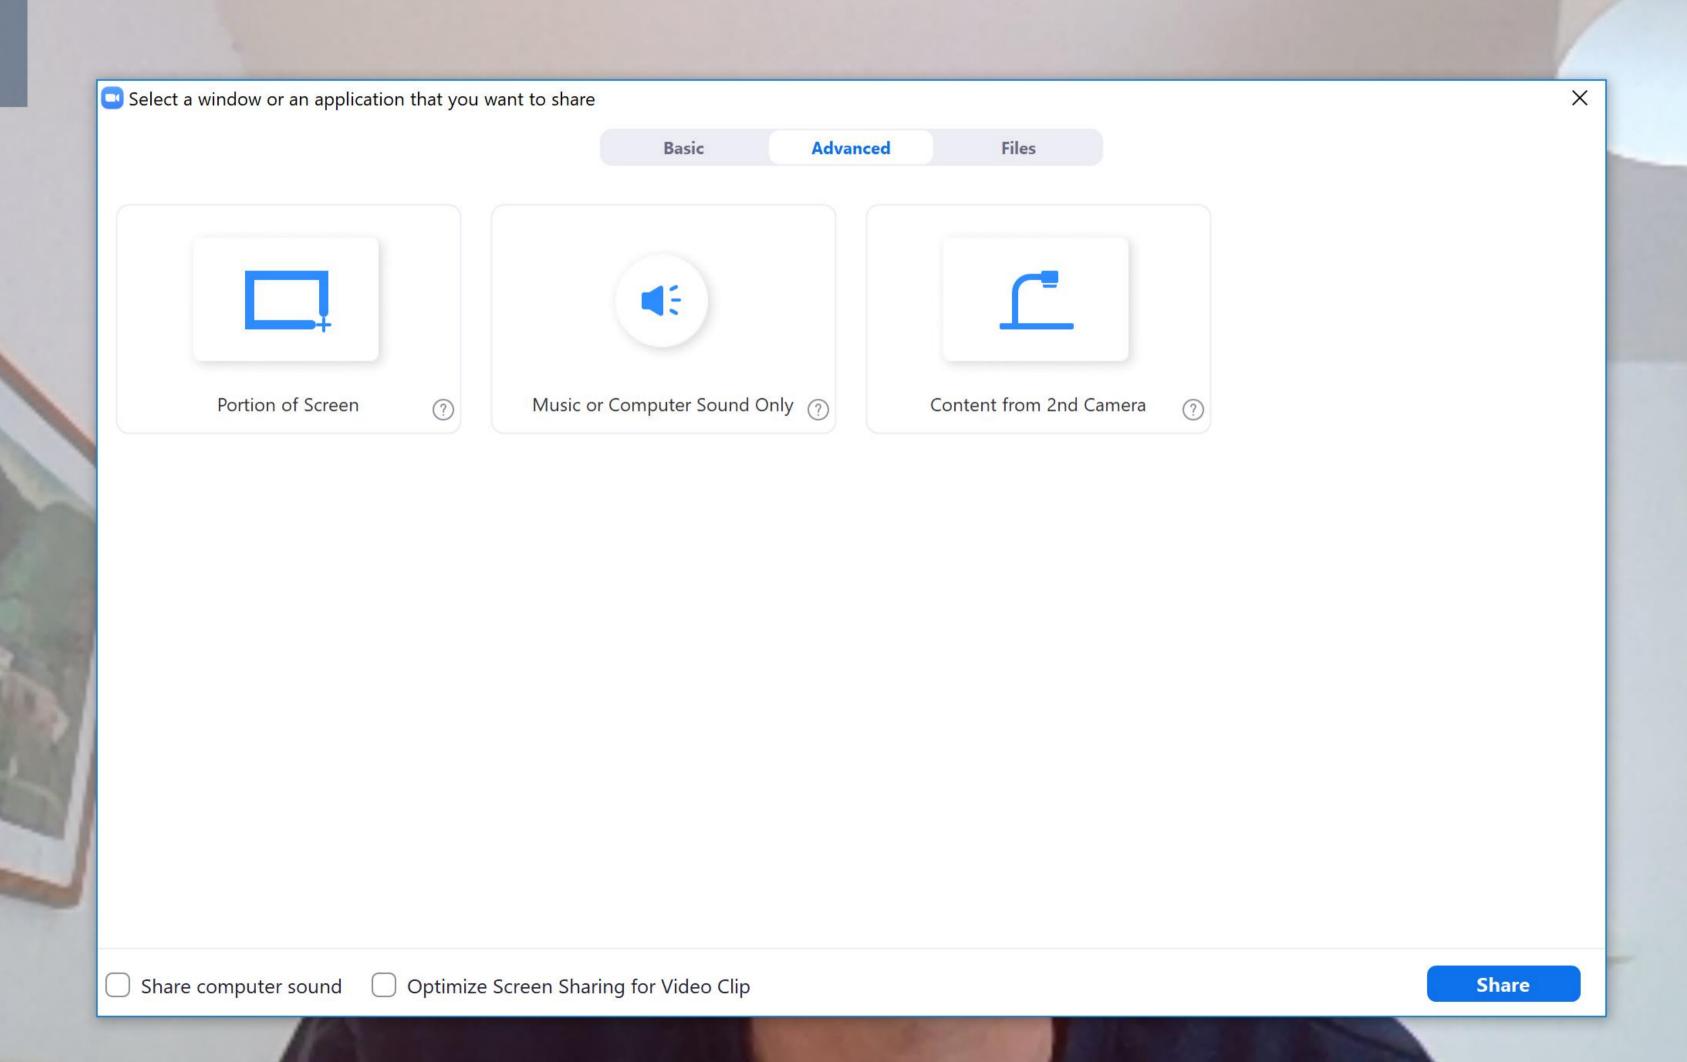

## Question time!

What platforms do you use to deliver live events?

(if "Other" pop it in the chat)

digitalculturenetwork.org.uk

18

## Online platforms

## Taking your physical event virtual?

Learn how to host user conferences, executive briefing centers, customer and prospect events, webinars, or training sessions virtually over Zoom.

Learn how to host a world-class virtual event today