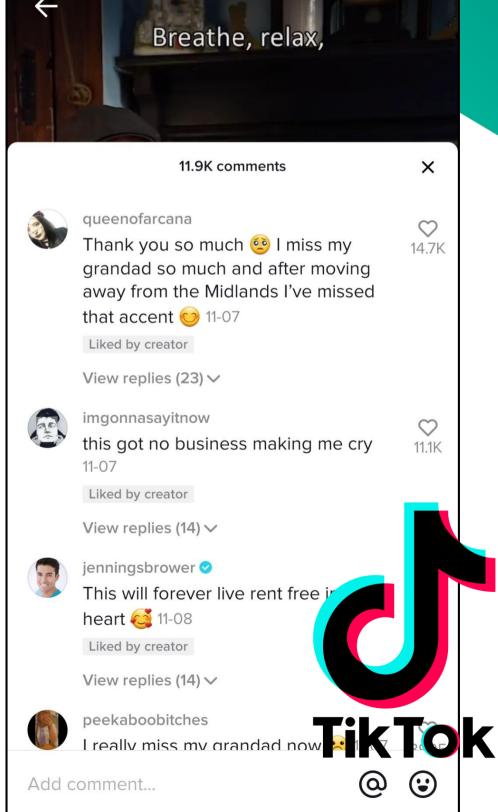

# Challenges of online delivery

- Attendee live experience
- Accessible for all
- Gauging understanding of topic
- Interaction and engagement