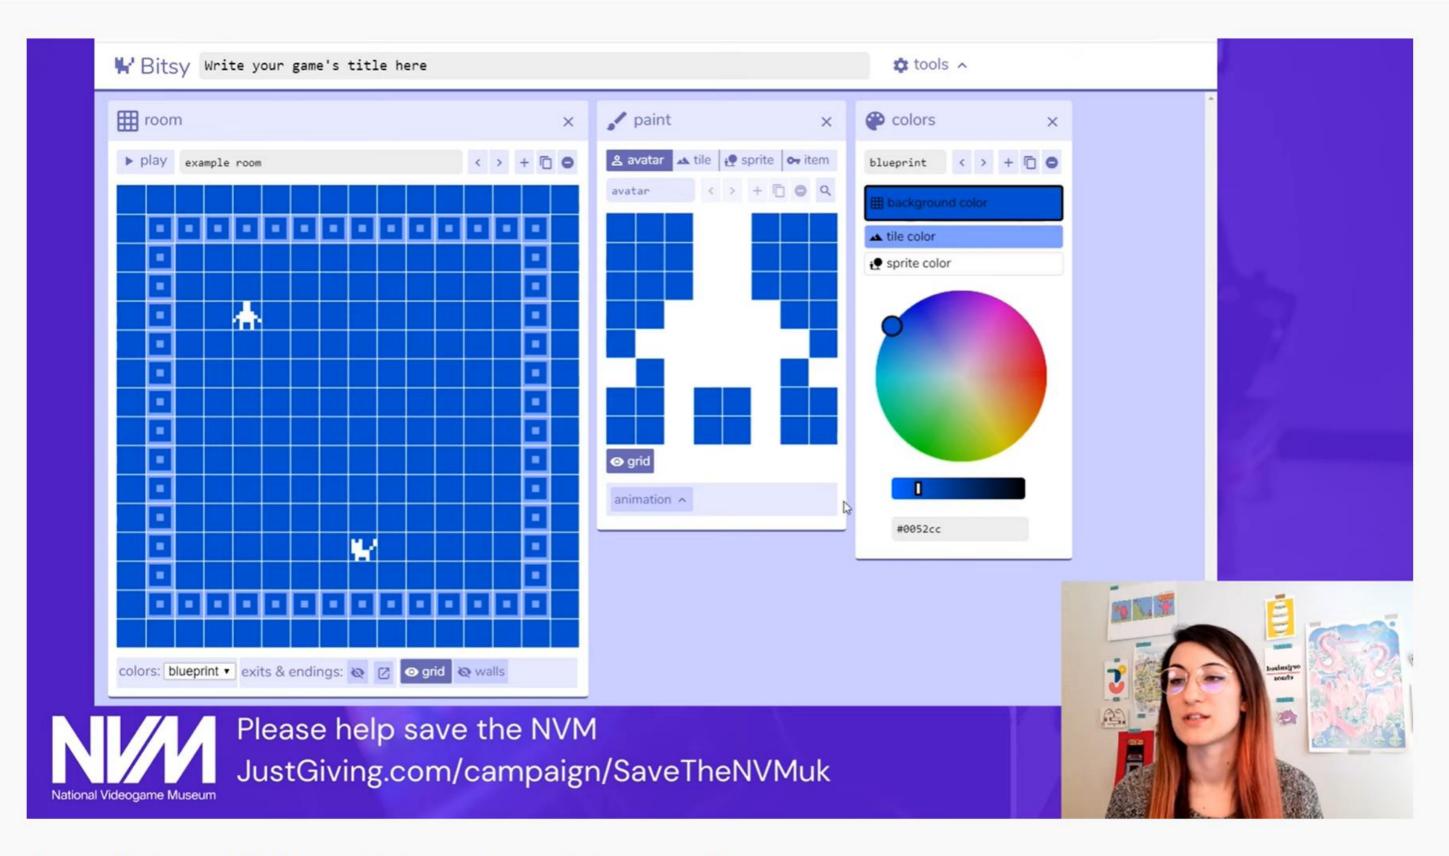

Game Making with Bitsy with the National Videogame Museum

363 views • Streamed live on 12 May 2020

HIDE CHAT REPLAY

The National Videogame Museum 301 subscribers

Microsoft 365 Microsoft Teams V Features V Resources V Plans and pricing Download Teams