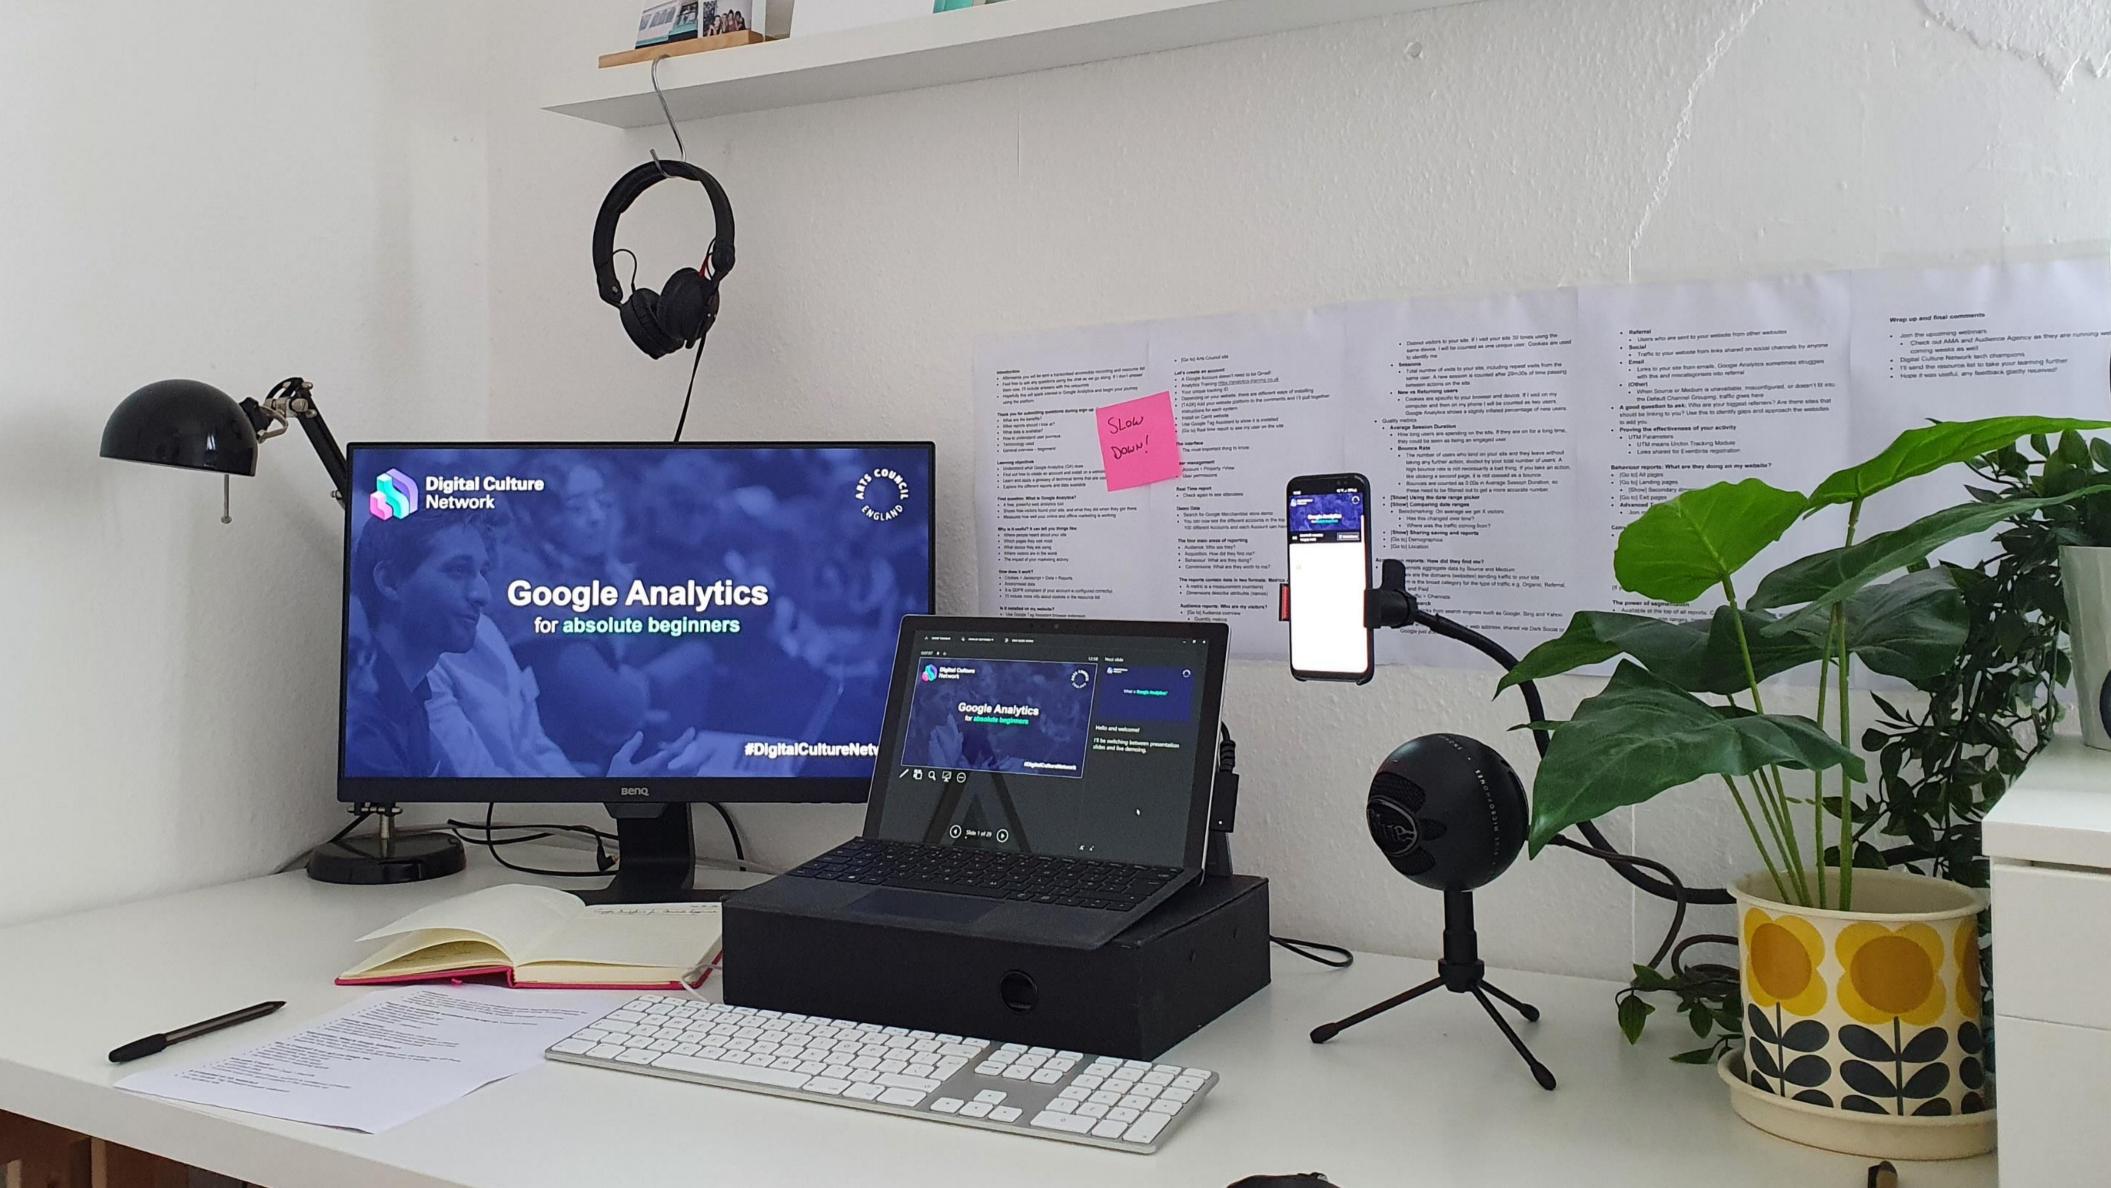

## Technical setup

- Hard wired Ethernet connection is recommended
- Use a lapel or USB mic to improve audio quality
- A second person in support is essential
- Test everything in advance
- Have plenty of water to hand!