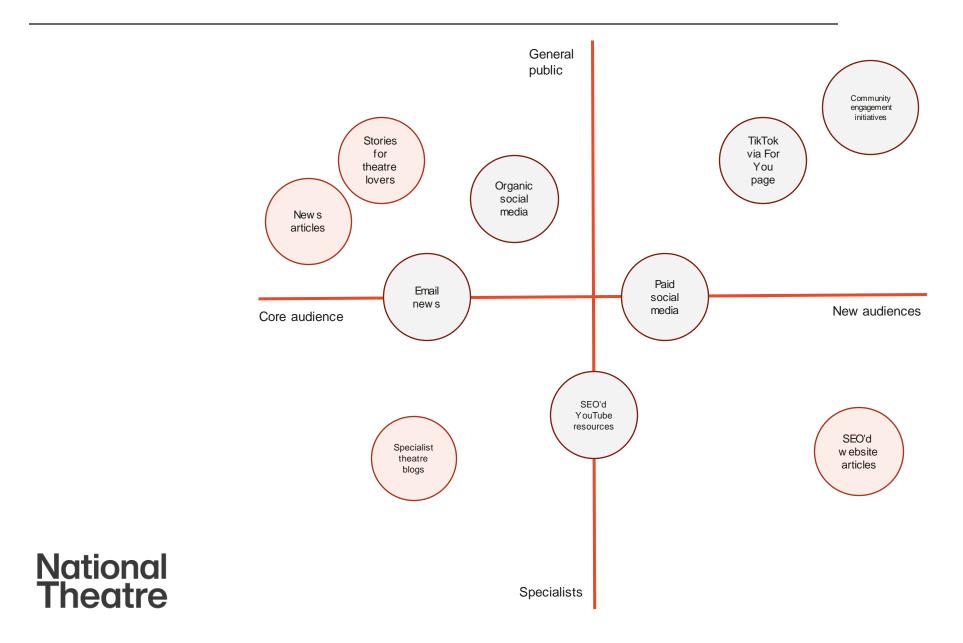

#### TikTok Strategy | Brand Touchpoints

## By making entertaining video content, we will inspire young people with theatre, investing in current audiences and creating them for the future, in the UK and around the world

How it started:

#### National Theatre Stories

Tell stories about our actors, our history and our archive of shows.

#### Learning About Theatre

Teach people about theatre, how it gets made and careers that are possible.

#### **Location Awareness**

Build hype around our South Bank building as a cool destination to visit.

#### Show the Show

Targeted show clips and fan style edits focussing on 'sound' and humour.