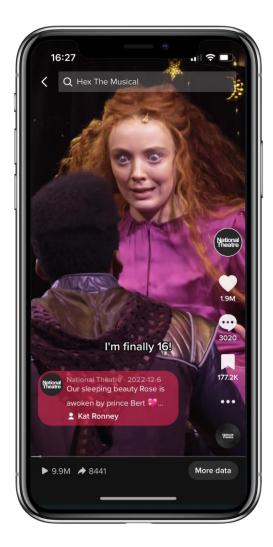

#### Hello! Hello? Hi!

- A clip from new musical *Hex* was chosen to resonate with TikTok audiences and went viral.
  - Recognisable scene from the Sleeping Beauty fairy tale
  - Young cast members
  - on the For You page
  - Neurodiverse, speed of light • rendition of the song with amazing vocal control
  - Funny and relatable topic about emerging young love

#### Impact on marketing campaign for the South Bank show

- 67% of the 9m views were from 18– 24-year-olds and 23% from 25–34year-olds
- 26% of bookers surveyed with first timers, compared to 5% of the yearly average
- Brightly coloured design to pop 45% of audiences were under 35 and 34% were under 25.\*