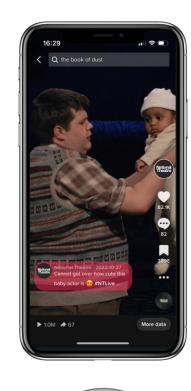

#### TikTok Content | Top 10 Slays by Video Views

1m

810k

17:14

Q amadeus

National Theatre

1m

. | ? •