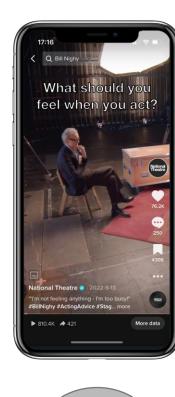

# TikTok Slay

2022



Having soft launched our TikTok at the start of the year, we fully committed to the platform in June 2022.



We embraced the theatre love and TikTok chaotic energy with a test and learn approach.



And we found ways to upskill and increase resource within and outside the organisation.

### National Theatre

#### TikTok Content | Top 10 Slays by Video Views











9.9m National Theatre









#### TikTok Content | Top 10 Slays by Video Views





1m







810k



17:14

Q amadeus



National Theatre

1m

. | ? •

#### TikTok Strategy | Brand Touchpoints



## By making entertaining video content, we will inspire young people with theatre, investing in current audiences and creating them for the future, in the UK and around the world



How it started:



#### National Theatre Stories

Tell stories about our actors, our history and our archive of shows.



#### Learning About Theatre

Teach people about theatre, how it gets made and careers that are possible.



#### **Location Awareness**

Build hype around our South Bank building as a cool destination to visit.



#### Show the Show

Targeted show clips and fan style edits focussing on 'sound' and humour.

#### How it's going:



#### National Theatre Stories

Tell stories about our acto