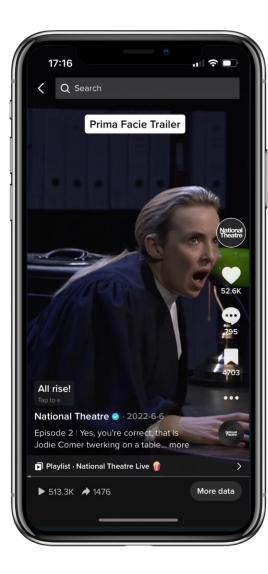

#### Yes, you're correct, that is Jodie Comer twerking on a table

- A socially optimised trailer, opening with Jodie Comer's iconic line "all rise" to grab in the first 3s
- Bespoke edit for TikTok to ensure safe zones were met
- Title added in app to make the most of algorithm boost for using TikTok features
- Cute and funny copy to engage fans
- Community management with a casual tone of voice

### Impact on marketing campaign for the cinema release

- Biggest event cinema release in the UK of all time
- 50% cinema audiences new to NTL
- 22% uplift in U35 audiences

Organic and paid TikTok content was crucial to the success of this marketing campaign.