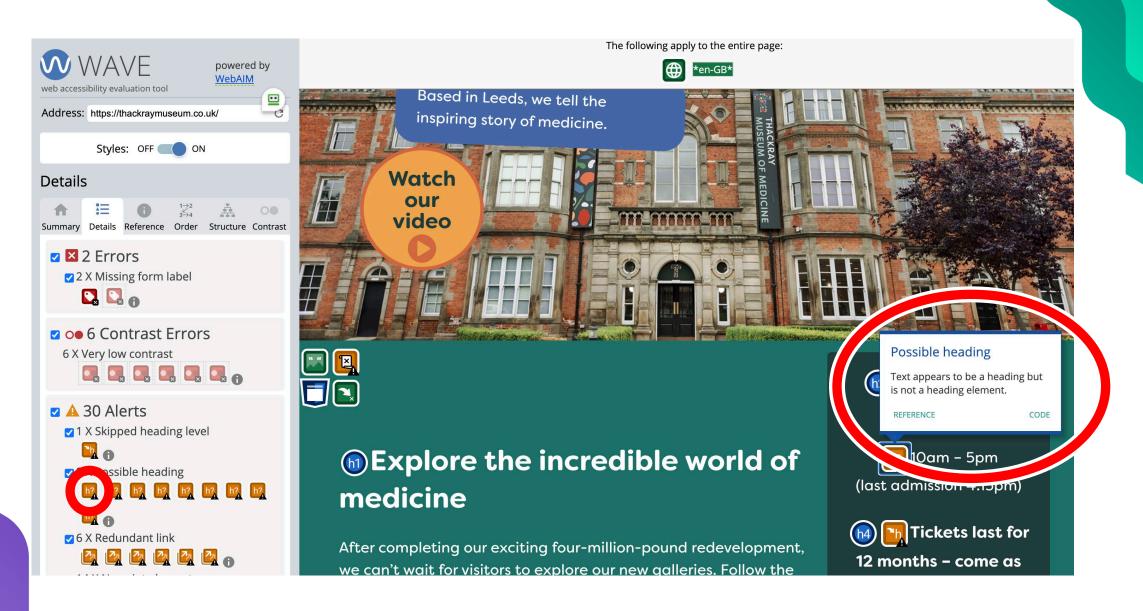

### **WAVE Web Accessibility Evaluation Tools**

WAVE<sup>®</sup> is a suite of evaluation tools that helps authors make their web content more accessible to individuals with disabilities. WAVE can identify many accessibility and Web Content Accessibility Guideline (WCAG) errors, but also facilitates human evaluation of web content. Our philosophy is to focus on issues that we know impact end users, facilitate human evaluation, and to educate about web accessibility.