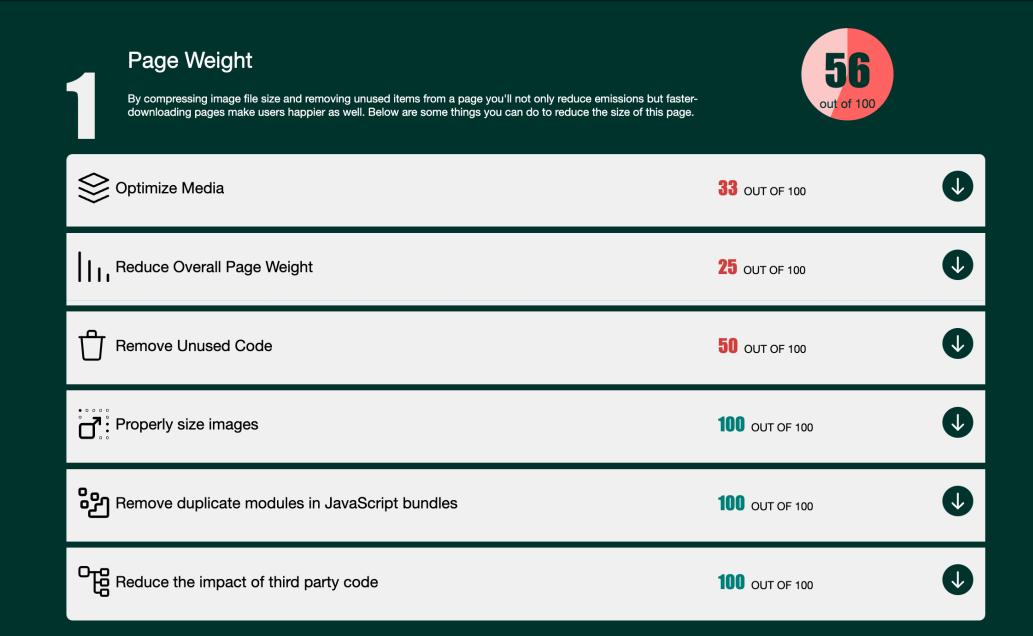

### **Your Impact Report**

#### **Performance Impact**

Report for: https://www.theoldcourts.com/

Ecograder scores pages based on a variety of performance, efficiency, and user experience factors as well as emissions estimates and green hosting powered by renewable energy.

### **Ec**@grader

Scripts and media assets contribute to your page's emissions estimate but they aren't the only factor. The chart below breaks down estimated emissions impact per page view of individual asset types at this URL.

Images: 1.21 MB, 0.3747 g of CO2e

Media: 35.99 MB, 11.1722 g of CO2e

Scripts: 443.35 KB, 0.1374 g of CO2e

HTML/CSS: 70.73 KB, 0.0223 g of CO2e

Other: 125.07 KB, 0.0388 g of CO2e