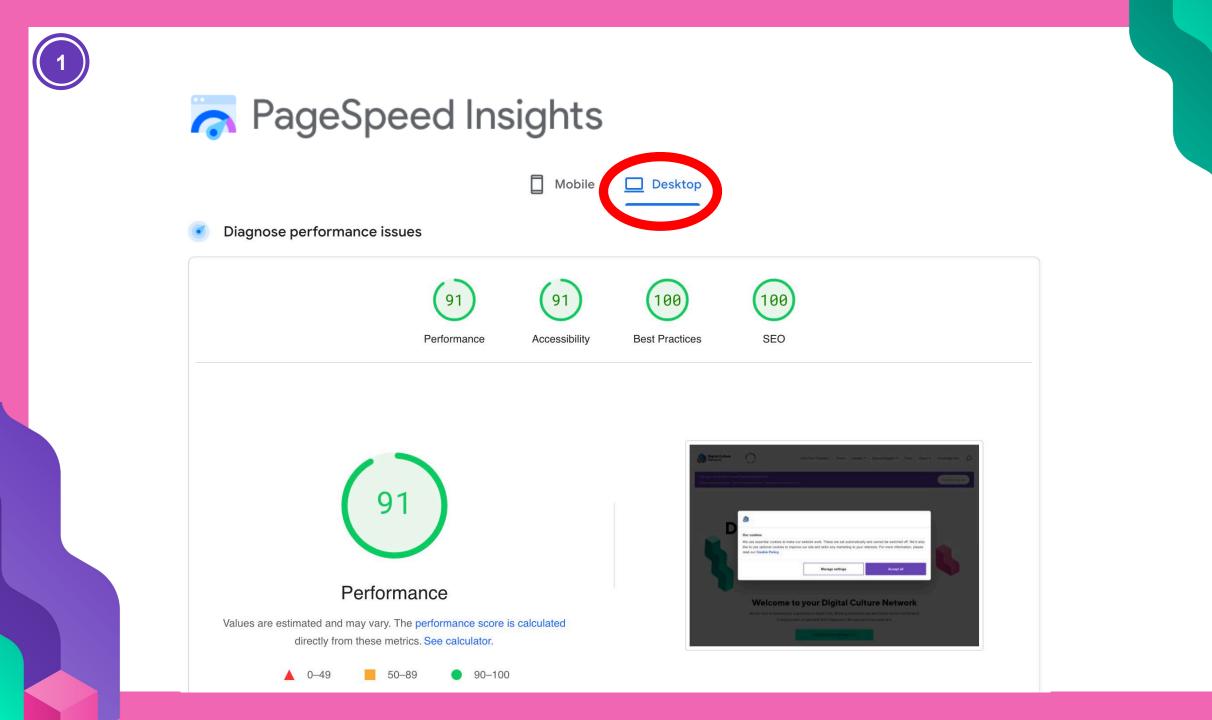

s ago









**Beginner Read** 

**Beginner Read** 









James Data Analytics and Insights

**Roberta** Digital Accessibility





CRM and Box Office Ticketing

Adam



Audience Data Collection

Monica Search Engine Optimisation



Agenda



\* Warning! Audience participation!

## Why do a website health check?

To improve

credibility

or brand

perception

To increase conversions or sales

To ensure legal compliance







# User Experience



## How Google estimates User Experience



More information: www.searchenginejournal.com/core-web-vitals/





Enter a web page URL

Analyze

Test your website performance at: https://pagespeed.web.dev/



## PageSpeed Insights

#### Report from Feb 23, 2024, 4:39:00 PM





## PageSpeed Insights

#### Report from Feb 23, 2024, 4:39:00 PM











## PageSpeed Insights

| Mobile |  |
|--------|--|
|--------|--|

| ) <u> </u> | Desktop |
|------------|---------|
|------------|---------|

| Reduce unused CSS — Potential savings of 70 KiB                                 | ~            |
|---------------------------------------------------------------------------------|--------------|
| Minify JavaScript — Potential savings of 5 KiB                                  | ~            |
| Properly size images — Potential savings of 197 KiB                             | ~            |
| Reduce unused JavaScript — Potential savings of 286 KiB                         | ~            |
| ▲ Largest Contentful Paint element — 1,300 ms                                   | ~            |
| Avoid an excessive DOM size – 987 elements