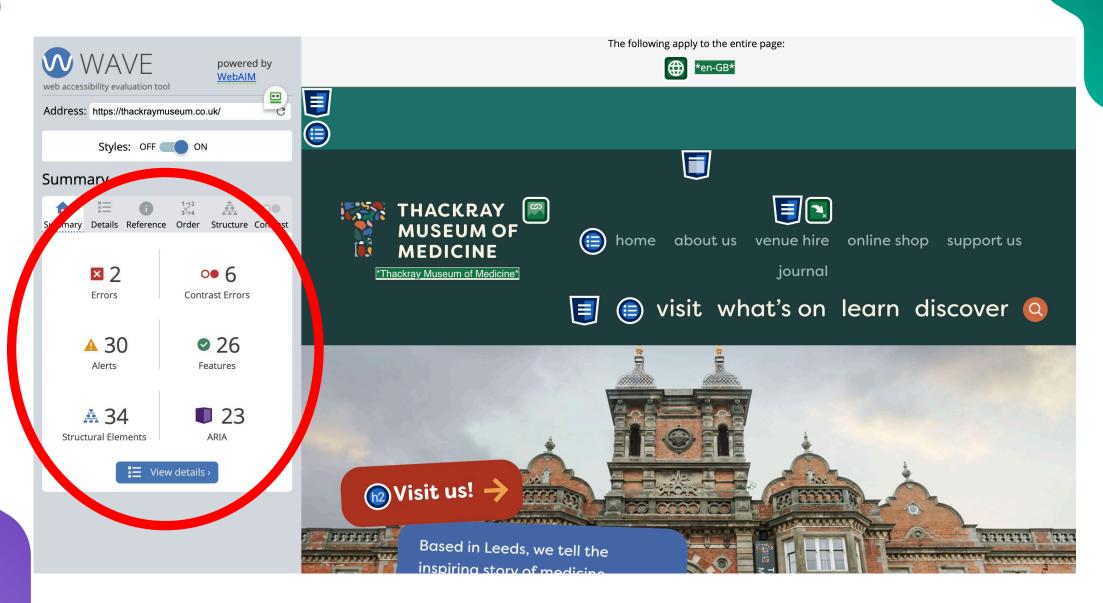

### **WAVE Web Accessibility Evaluation Tools**

WAVE<sup>®</sup> is a suite of evaluation tools that helps authors make their web content more accessible to individuals with disabilities. WAVE can identify many accessibility and Web Content Accessibility Guideline (WCAG) errors, but also facilitates human evaluation of web content. Our philosophy is to focus on issues that we know impact end users, facilitate human evaluation, and to educate about web accessibility.