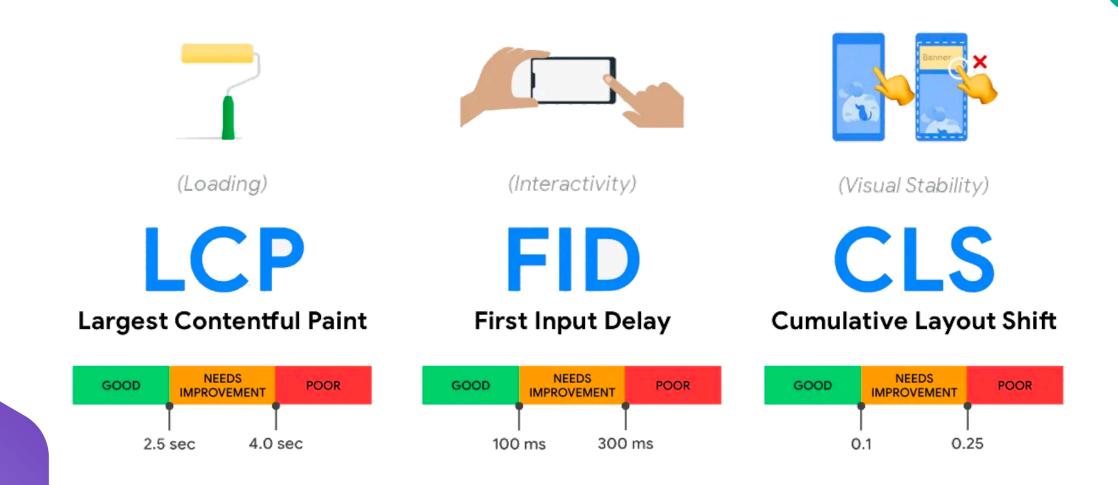

# User Experience

## How Google estimates User Experience

More information: www.searchenginejournal.com/core-web-vitals/

Enter a web page URL

Analyze

Test your website performance at: https://pagespeed.web.dev/