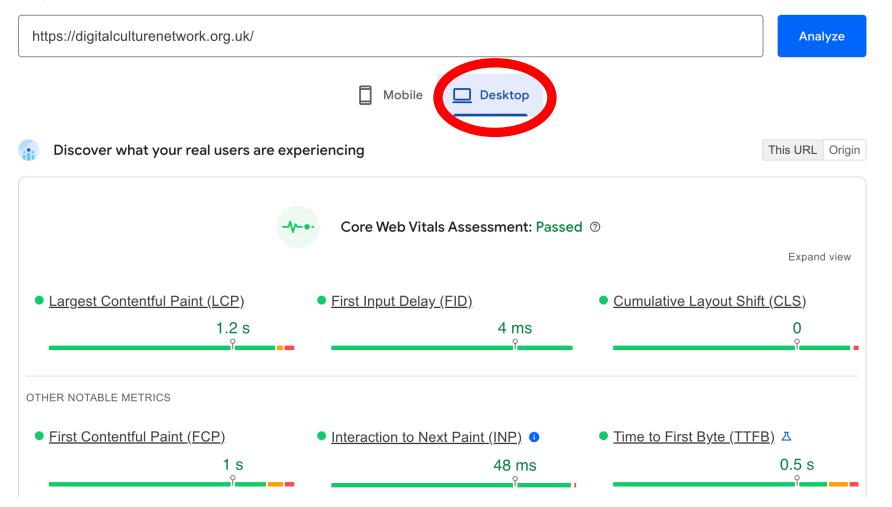

## How Google estimates User Experience

More information: www.searchenginejournal.com/core-web-vitals/

Enter a web page URL

Analyze

Test your website performance at: https://pagespeed.web.dev/