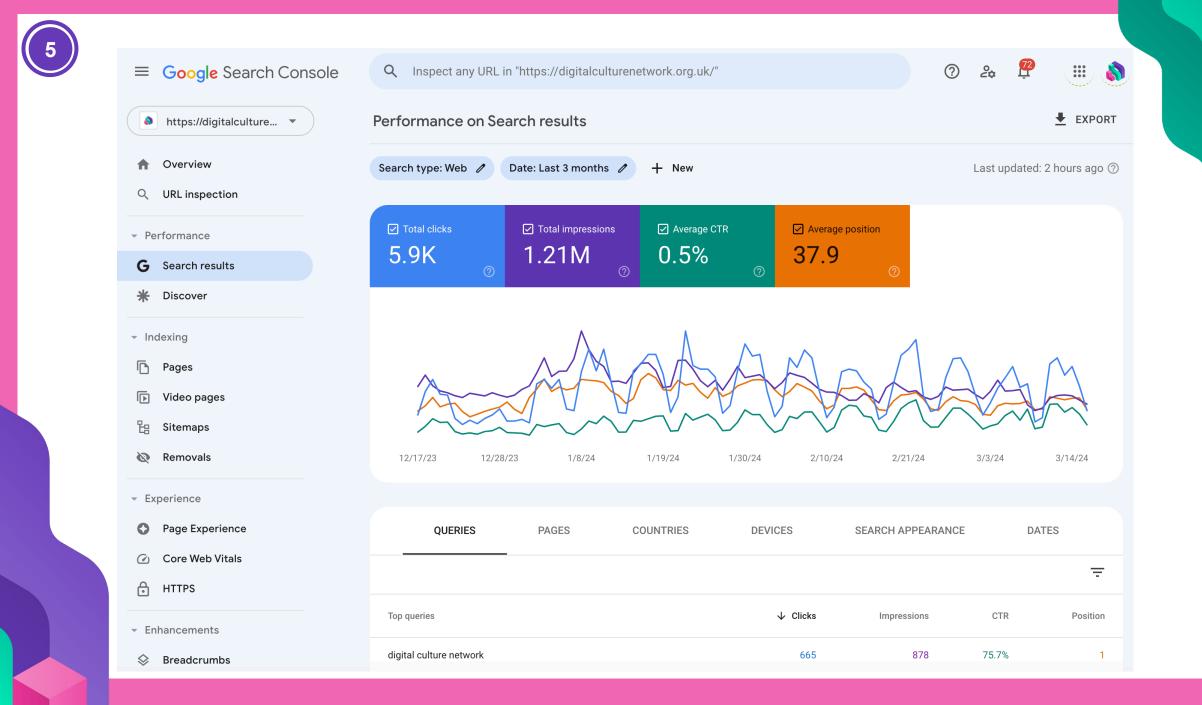

# Search **(SEO\*)**

\* Search Engine Optimisation

| 5 |                                 |                                                              |          |                   |                        |                    |
|---|---------------------------------|--------------------------------------------------------------|----------|-------------------|------------------------|--------------------|
|   |                                 | Q Inspect any URL in "https://digitalculturenetwork.org.uk/" |          | 0                 | 20                     | P 🙂 🔕              |
|   | https://digitalculture          | Performance on Search results                                |          |                   |                        | ▲ EXPORT           |
|   | A Overview                      | Search type: Web 🥒 Date: Last 3 months 🥒 🕂 New               |          |                   | Last upda <sup>.</sup> | ted: 2 hours ago 곗 |
|   | Q URL inspection                |                                                              |          |                   |                        |                    |
|   | <ul> <li>Performance</li> </ul> | QUERIES PAGES COUNTRIES                                      | DEVICES  | SEARCH APPEARANCE |                        | DATES              |
|   | <b>G</b> Search results         |                                                              |          |                   |                        | Ŧ                  |
|   | * Discover                      | Top queries                                                  | ↓ Clicks | Impressions       | CTR                    | Position           |
|   | <ul> <li>Indexing</li> </ul>    | digital culture network                                      | 665      | 878               | 75.7%                  | 1                  |
|   | Pages                           | social media pixels                                          | 45       | 170               | 26.5%                  | 1.2                |
|   | Video pages E Sitemaps          | pixel social media                                           | 36       | 247               | 14.6%                  | 2.2                |
|   | 🐼 Removals                      | digital ambassador                                           | 34       | 1,007             | 3.4%                   | 6.4                |
|   | ✓ Experience                    | what is a pixel                                              | 30       | 12,089            | 0.2%                   | 8.4                |
|   | Page Experience                 | social media pixel                                           | 23       | 107               | 21.5%                  | 2.7                |
|   | Core Web Vitals                 | pixels social media                                          | 17       | 71                | 23.9%                  | 1.7                |
|   | HTTPS                           | zoom to youtube                                              | 16       | 492               | 3.3%                   | 5                  |
|   | - Enhancements                  | how to stream zoom meeting on youtube                        | 15       | 101               | 14.9%                  | 3.5                |
|   | Sreadcrumbs                     | zoom to voutube live                                         | 11       | 270               | 5%                     | 1 2                |

| 5 | ≡ Google Search Console                                      | Q Inspect any URL in "https://digitalculturenetwork.org.uk/"                                       |          | 0                 | 2:          |                    |
|---|--------------------------------------------------------------|----------------------------------------------------------------------------------------------------|----------|-------------------|-------------|--------------------|
|   | https://digitalculture                                       | Performance on Search results                                                                      |          |                   |             | EXPORT             |
|   | ♠ Overview                                                   | Search type: Web 🖉 Date: Last 3 months 🥒 🕂 New                                                     |          |                   | Last update | d: 2 hours ago (?) |
|   | Q URL inspection                                             | QUERIES PAGES COUNTRIES                                                                            | DEVICES  | SEARCH APPEARANCE | C           | DATES              |
|   | <ul> <li>Performance</li> <li>G Search results</li> </ul>    |                                                                                                    |          |                   |             | Ŧ                  |
|   | * Discover                                                   | Top pages                                                                                          | ↓ Clicks | Impressions       | CTR         | Position           |
|   | <ul> <li>Indexing</li> <li>Pages</li> </ul>                  | https://digitalculturenetwork.org.uk/knowledge/how-to-stream-a-zoom-meetin<br>g-to-youtube/        | 1,607    | 228,608           | 0.7%        | 20.5               |
|   | ► Video pages                                                | https://digitalculturenetwork.org.uk/                                                              | 800      | 12,541            | 6.4%        | 48.9               |
|   | <ul><li>品 Sitemaps</li><li>     Removals     </li></ul>      | https://digitalculturenetwork.org.uk/knowledge/whats-a-social-media-pixel-an<br>d-what-do-they-do/ | 464      | 40,523            | 1.1%        | 18.8               |
|   | - Experience                                                 | https://digitalculturenetwork.org.uk/knowledge/10-ways-to-make-your-website<br>-more-sustainable/  | 230      | 9,164             | 2.5%        | 36.8               |
|   | <ul> <li>Page Experience</li> <li>Core Web Vitals</li> </ul> | https://digitalculturenetwork.org.uk/knowledge/getting-started-with-google-loo<br>ker-studio/      | 165      | 82,965            | 0.2%        | 27.5               |
|   | ⊖ нттрѕ                                                      | https://digitalculturenetwork.org.uk/knowledge/how-to-make-your-online-cont<br>ent-accessible/     | 164      | 13,157            | 1.2%        | 34.4               |
|   | - Enhancements                                               | https://digitalculturenetwork.org.uk/events/                                                       | 96       | 7,977             | 1.2%        | 37.4               |
|   | ♦ Breadcrumbs                                                |                                                                                                    | ~        | 0.001             |             |                    |