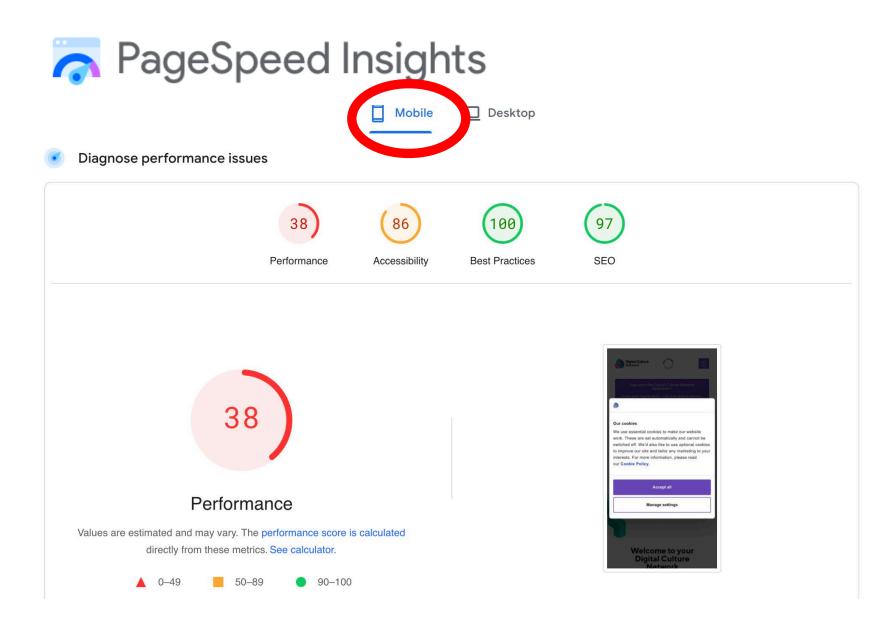

o









**Beginner Read** 

**Beginner Read** 









James Data Analytics and Insights

**Roberta** Digital Accessibility





CRM and Box Office Ticketing

Adam



Audience Data Collection

Monica Search Engine Optimisation



Agenda



\* Warning! Audience participation!

## Why do a website health check?

To improve

credibility

or brand

perception

To increase conversions or sales

To ensure legal compliance







# User Experience



## How Google estimates User Experience



More information: www.searchenginejournal.com/core-web-vitals/





Enter a web page URL

Analyze

Test your website performance at: https://pagespeed.web.dev/



## PageSpeed Insights

#### Report from Feb 23, 2024, 4:39:00 PM





## PageSpeed Insights

#### Report from Feb 23, 2024, 4:39:00 PM











## PageSpeed Insights

| Mobile |  |
|--------|--|
|--------|--|

| ) <u> </u> | Desktop |
|------------|---------|
|------------|---------|

| Reduce unused CSS — Potential savings of 70 KiB                                 | ~            |
|---------------------------------------------------------------------------------|--------------|
| Minify JavaScript — Potential savings of 5 KiB                                  | ~            |
| Properly size images — Potential savings of 197 KiB                             | ~            |
| Reduce unused JavaScript — Potential savings of 286 KiB                         | ~            |
| ▲ Largest Contentful Paint element — 1,300 ms                                   | ~            |
| Avoid an excessive DOM size – 987 elements