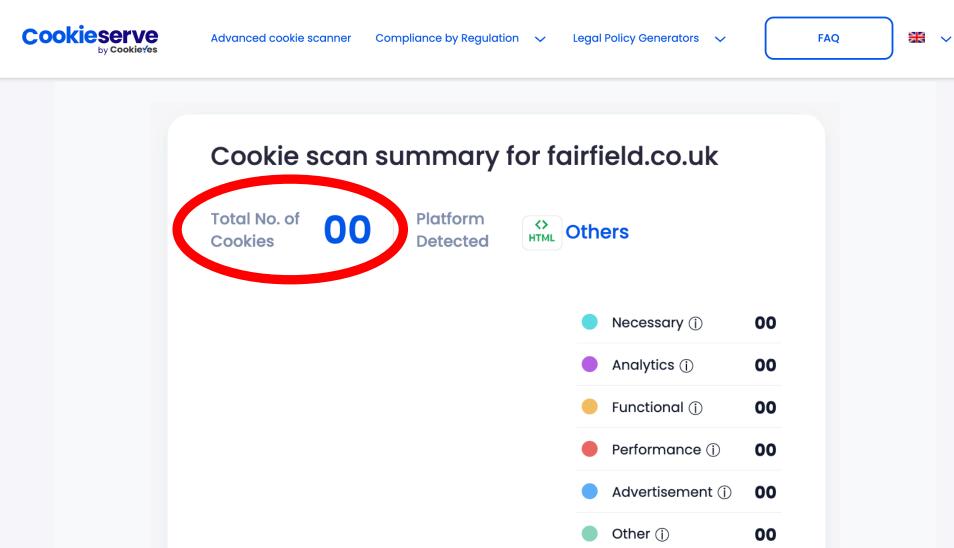

## **Easter Panto: Beauty & the Beast**

> Book now

Sat 6 Apr

 Cookies
 dvanced cookie scanner
 Compliance by Regulation 、
 Legal Policy Generators 、

 Cookies
 Cookies
 Platform
 Etected

 Total No. of
 OO
 Platform
 Etected

 Image: Detected
 Image: Detected
 Image: Detected

\* ~

FAQ