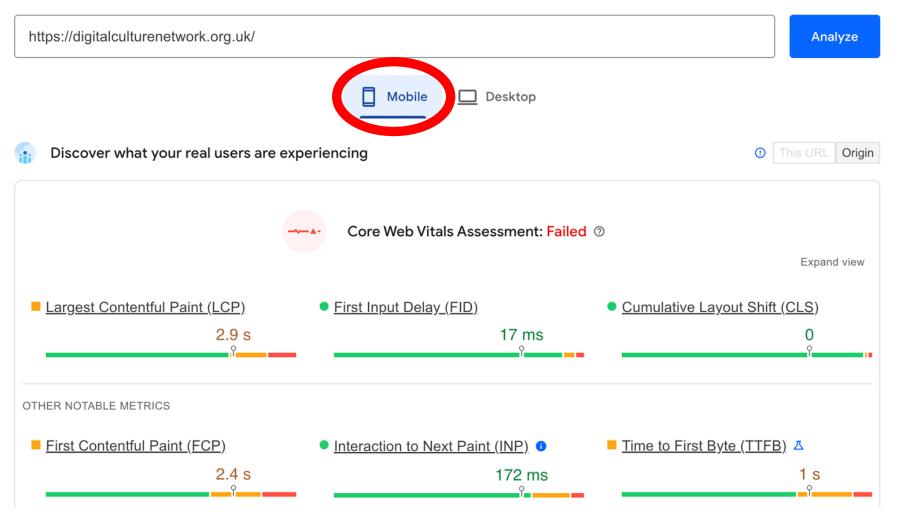

## How Google estimates User Experience

More information: www.searchenginejournal.com/core-web-vitals/

Enter a web page URL

Analyze

Test your website performance at: https://pagespeed.web.dev/