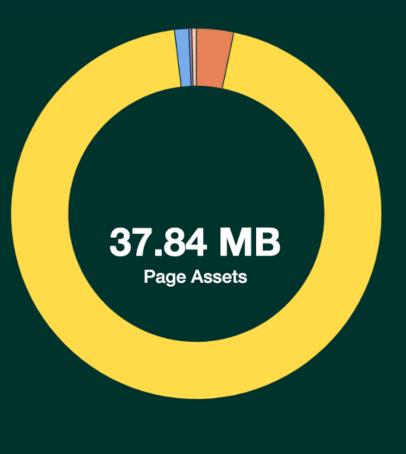

### **Ec**@grader

Scripts and media assets contribute to your page's emissions estimate but they aren't the only factor. The chart below breaks down estimated emissions impact per page view of individual asset types at this URL.

Images: 1.21 MB, 0.3747 g of CO2e

Media: 35.99 MB, 11.1722 g of CO2e

Scripts: 443.35 KB, 0.1374 g of CO2e

HTML/CSS: 70.73 KB, 0.0223 g of CO2e

Other: 125.07 KB, 0.0388 g of CO2e