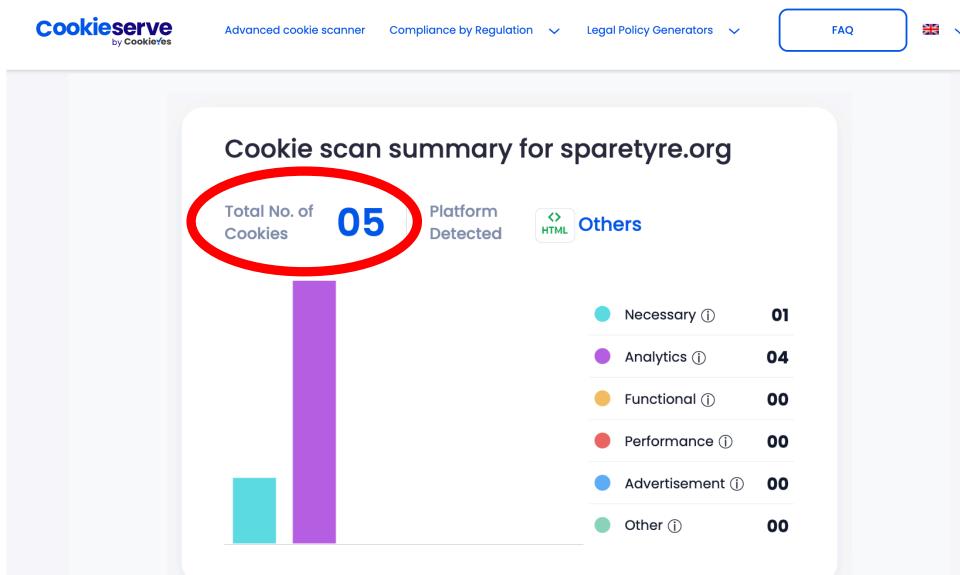

#### Detailed cookie scan report for sparetyre.org

Cookieserve scans only the homepage of the website. To check cookies on all pages, try our advanced cookie scanner 🛽 for free.

| Cookie         | Domain            | Description                                                                                                                                                                                                                                                               | Duration              | Туре      |
|----------------|-------------------|---------------------------------------------------------------------------------------------------------------------------------------------------------------------------------------------------------------------------------------------------------------------------|-----------------------|-----------|
| CraftSessionId | www.sparetyre.org | This cookie is used to maintain sessions<br>across web requests via the PHP session<br>cookie.                                                                                                                                                                            | session               | Necessary |
| _ga            | .sparetyre.org    | Google Analytics sets this cookie to<br>calculate visitor, session and campaign<br>data and track site usage for the site's<br>analytics report. The cookie stores<br>information anonymously and assigns a<br>randomly generated number to recognise<br>unique visitors. | 1 year 1 month 4 days | Analytics |