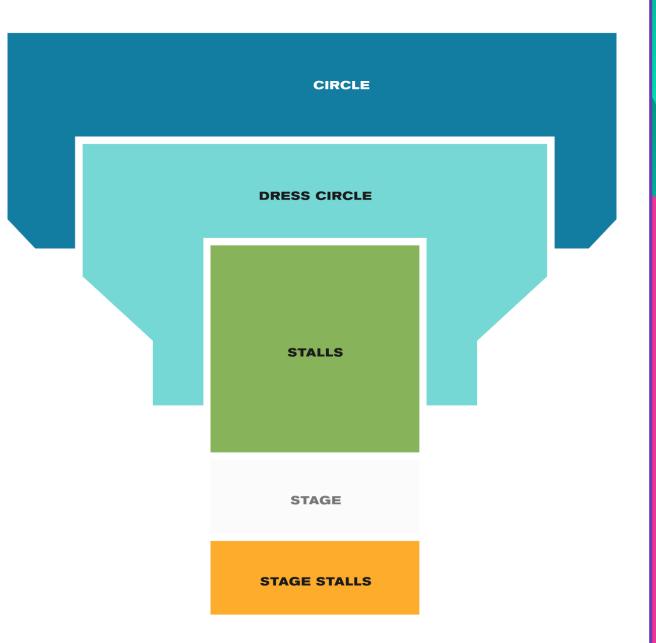

#### **SELECT A SECTION**

| Circle       | <b>£15 - £50</b><br>Stil available: £25 - £50          |
|--------------|--------------------------------------------------------|
| Dress Circle | <b>£39 - £155</b><br>Still available: £50 - £155       |
| Stalls       | <b>£25 - £155</b><br>till available: £39 - £155        |
| Stage Stalls | <b>£72.50 - £155</b><br>Still available: £72.50 - £155 |
|              |                                                        |