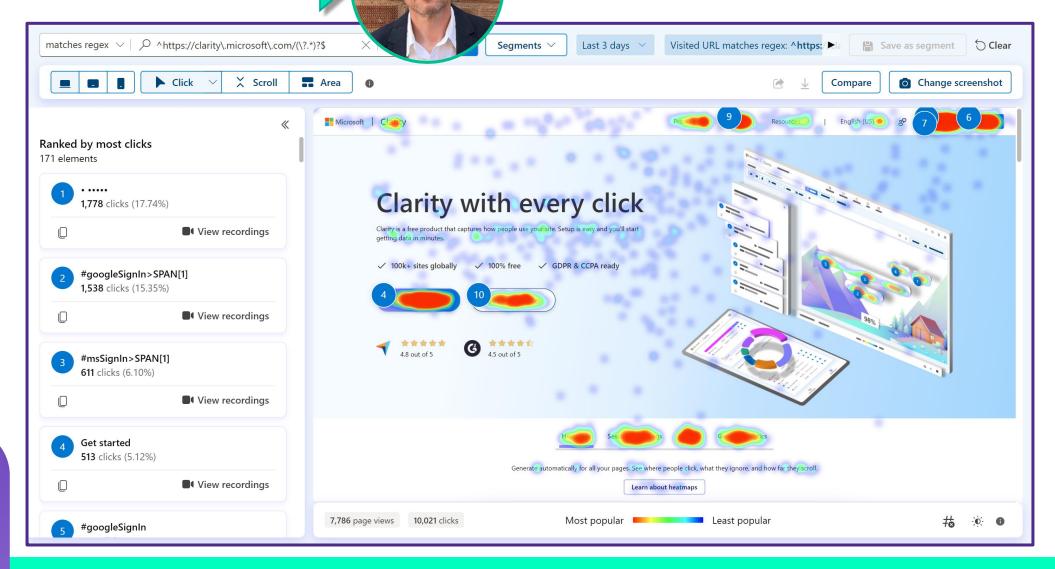

#### Microsoft Clarity

# DCN's Andy Leitch can help you to optimise your website