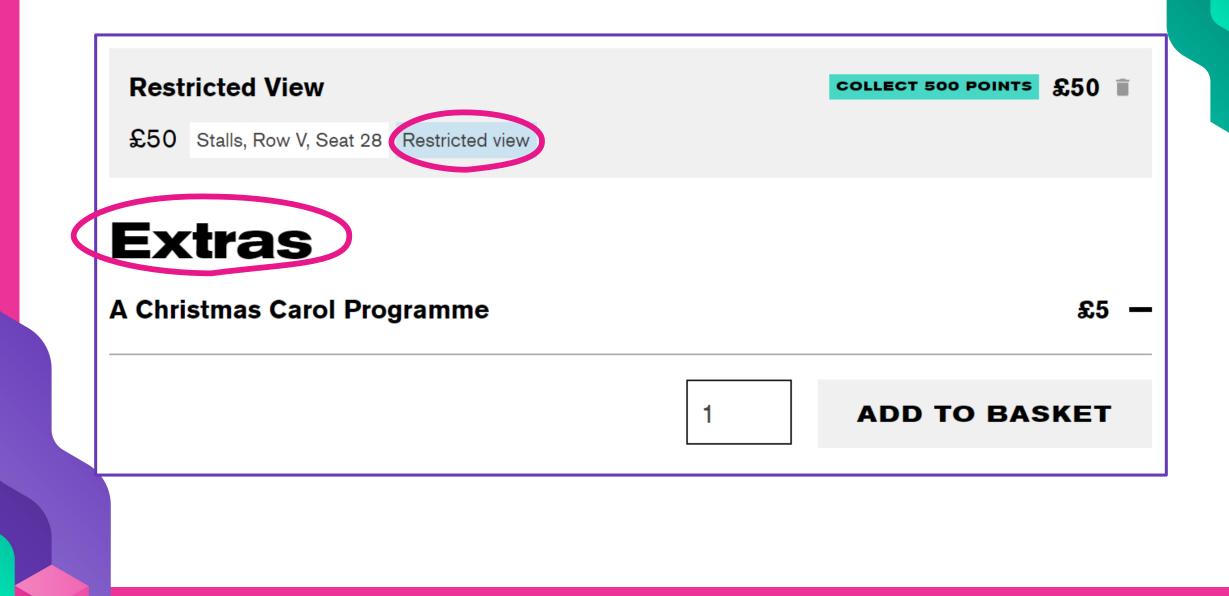

or

SELECT BEST SEATS AVAILABLE

|                                                                     | _ |  |  |  |  |  |
|---------------------------------------------------------------------|---|--|--|--|--|--|
| Seat key                                                            |   |  |  |  |  |  |
| A Available                                                         |   |  |  |  |  |  |
| A Obstructed                                                        |   |  |  |  |  |  |
| Standing                                                            |   |  |  |  |  |  |
| A Selected                                                          |   |  |  |  |  |  |
| Row V, Seat 22 X<br>Stalls                                          |   |  |  |  |  |  |
| Sound desk restricts view                                           |   |  |  |  |  |  |
|                                                                     |   |  |  |  |  |  |
| Restricted View £72.50                                              |   |  |  |  |  |  |
| Seats have not been reserved until<br>they are added to your basket |   |  |  |  |  |  |

#### A £3 donation has been added

is an independent charity with no public subsidy. Every penny we need to produce our work on stage, run our education & community programmes, nurture the artists of the future, we have to raise ourselves. Thank you for your support.