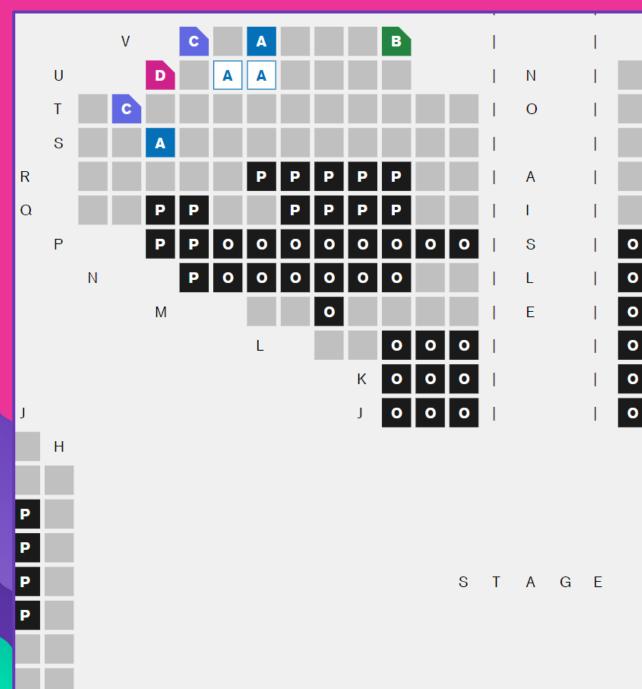

or

SELECT BEST SEATS AVAILABLE

|                                                                     | _ |  |  |  |  |  |
|---------------------------------------------------------------------|---|--|--|--|--|--|
| Seat key                                                            |   |  |  |  |  |  |
| A Available                                                         |   |  |  |  |  |  |
| A Obstructed                                                        |   |  |  |  |  |  |
| Standing                                                            |   |  |  |  |  |  |
| A Selected                                                          |   |  |  |  |  |  |
| Row V, Seat 22 X<br>Stalls                                          |   |  |  |  |  |  |
| Sound desk restricts view                                           |   |  |  |  |  |  |
|                                                                     |   |  |  |  |  |  |
| Restricted View £72.50                                              |   |  |  |  |  |  |
| Seats have not been reserved until<br>they are added to your basket |   |  |  |  |  |  |