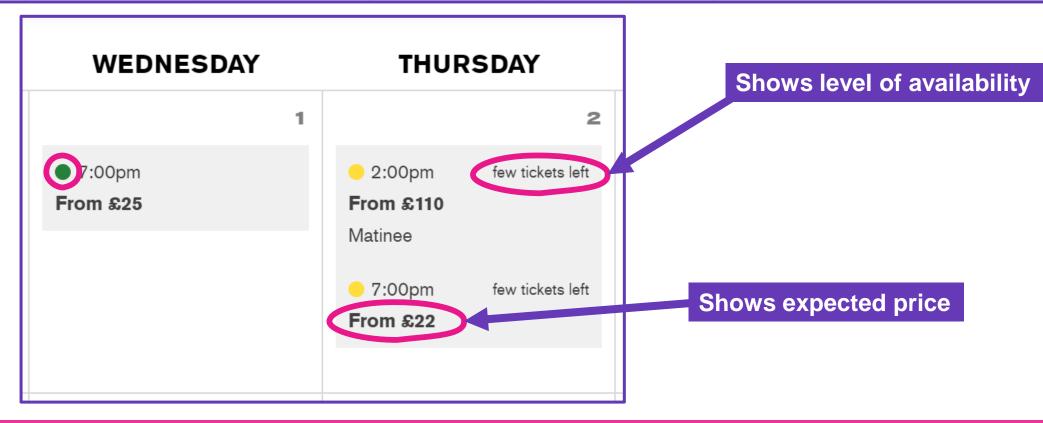

#### Foundling Museum

| MONDAY | TUESDAY | WEDNESDAY            | THURSDAY                                                                                                                           | FRIDAY                                | SATURDAY                                                                                                                                                         | SUNDAY |
|--------|---------|----------------------|------------------------------------------------------------------------------------------------------------------------------------|---------------------------------------|------------------------------------------------------------------------------------------------------------------------------------------------------------------|--------|
| 30     | 31      | 1                    | 2                                                                                                                                  | 3                                     | 4                                                                                                                                                                | 5      |
|        |         | ● 7:00pm<br>From £25 | <ul> <li>2:00pm few tickets left</li> <li>From £110</li> <li>Matinee</li> <li>7:00pm few tickets left</li> <li>From £22</li> </ul> | ● 7:00pm few tickets left<br>From £22 | <ul> <li>2:00pm few tickets left</li> <li>From £110</li> <li>Matinee</li> <li>7:00pm few tickets left</li> <li>From £32.50</li> <li>Final performance</li> </ul> |        |