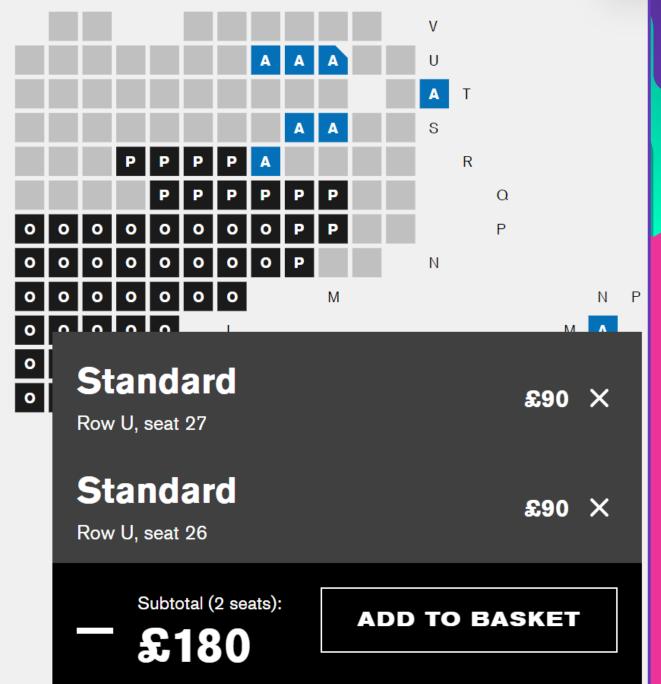

or

SELECT BEST SEATS AVAILABLE

|                                                                     | _ |  |  |  |  |  |
|---------------------------------------------------------------------|---|--|--|--|--|--|
| Seat key                                                            |   |  |  |  |  |  |
| A Available                                                         |   |  |  |  |  |  |
| A Obstructed                                                        |   |  |  |  |  |  |
| Standing                                                            |   |  |  |  |  |  |
| A Selected                                                          |   |  |  |  |  |  |
| Row V, Seat 22 X<br>Stalls                                          |   |  |  |  |  |  |
| Sound desk restricts view                                           |   |  |  |  |  |  |
|                                                                     |   |  |  |  |  |  |
| Restricted View £72.50                                              |   |  |  |  |  |  |
| Seats have not been reserved until<br>they are added to your basket |   |  |  |  |  |  |