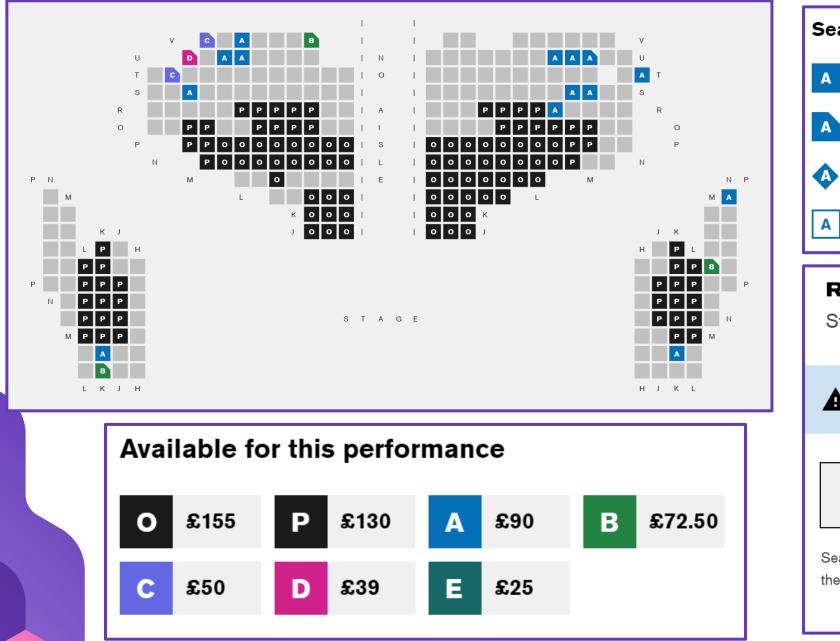

#### **SELECT A SECTION**

| Circle       | <b>£15 - £50</b><br>Stil available: £25 - £50          |
|--------------|--------------------------------------------------------|
| Dress Circle | <b>£39 - £155</b><br>Still available: £50 - £155       |
| Stalls       | <b>£25 - £155</b><br>till available: £39 - £155        |
| Stage Stalls | <b>£72.50 - £155</b><br>Still available: £72.50 - £155 |
|              |                                                        |

or

SELECT BEST SEATS AVAILABLE

|                                                                     | _ |  |  |  |  |  |
|---------------------------------------------------------------------|---|--|--|--|--|--|
| Seat key                                                            |   |  |  |  |  |  |
| A Available                                                         |   |  |  |  |  |  |
| A Obstructed                                                        |   |  |  |  |  |  |
| Standing                                                            |   |  |  |  |  |  |
| A Selected                                                          |   |  |  |  |  |  |
| Row V, Seat 22 X<br>Stalls                                          |   |  |  |  |  |  |
| Sound desk restricts view                                           |   |  |  |  |  |  |
|                                                                     |   |  |  |  |  |  |
| Restricted View £72.50                                              |   |  |  |  |  |  |
| Seats have not been reserved until<br>they are added to your basket |   |  |  |  |  |  |